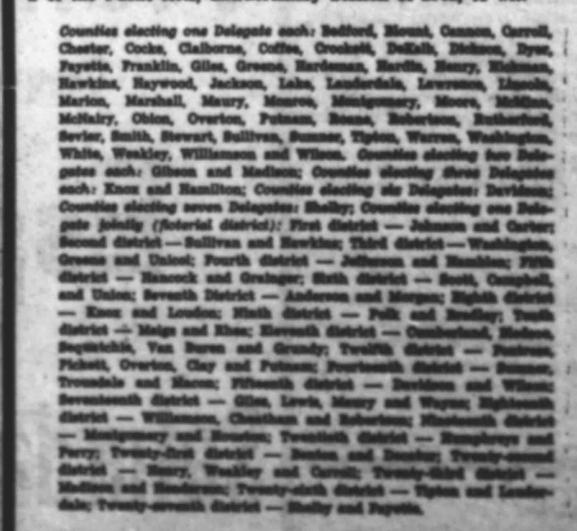

Miss Ruth Maclin and brother, Poplar Grove Locals of last week.

with the provisions of said Act, I, Joe C. Carr, Secretary of State of Tennessee, hereby give notice of an election to be held in every county and floterial district of the State on Thursday, August 6, 1964, within legal hours to elect Delegates to a Limited Constitutional Convention which shall assemble at the Capitol in the City of Nashville on July 26, 1965.

Any citizen of the State who can qualify for membership in the House of Representatives of the General Assembly of Tennessee may become a candidate for Delegate to the Convention upon filing with the County Election Commission of his county on or before July 7, 1964, a nominating petition containing not less than twenty-five (25) names of legally qualified voters of his or her county, and in the case of a candidate from a floterial district comprising more than one county, only one qualifying petition need be filed by the candidate and that in his home county, with a certified copy thereof filed with the County Election Commission of the other counties of his floteria

each representative to which it was entitled in the House of Representatives of the General Assembly at the time of passage of Chapter 2 of the Public Acts, Extraordinary Session of 1962, to wit:

returns of the election to the Secretary of State, who shall conve said returns with the Governor and the Attorney General. The Governor shall by produmetion suscenses the names of those shoted as Delegates to the Convention.